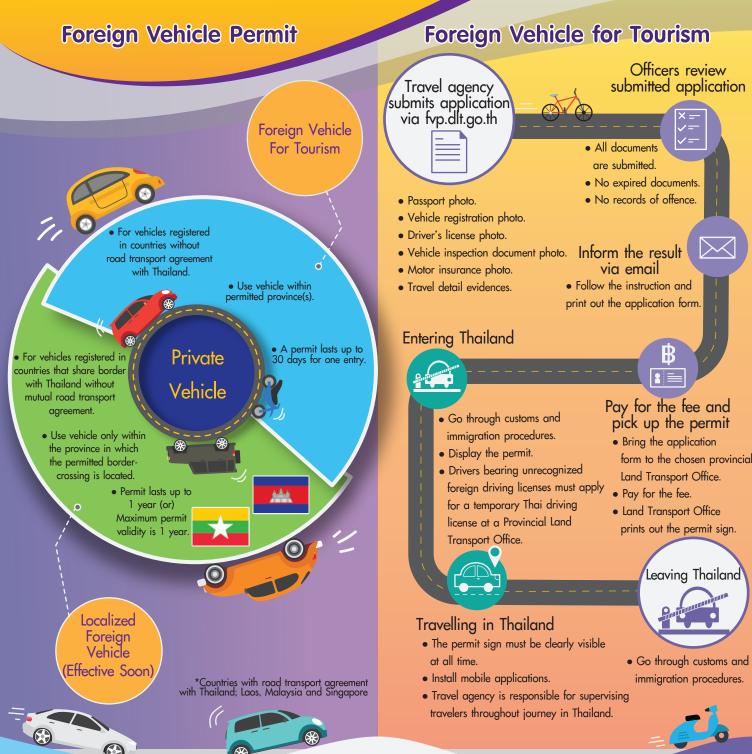

## Foreign Vehicle Permit System

Due to the increasing number of foreign registered vehicle in Thailand, Department of Land Transport has set out a measure requiring those who wish to use foreign vehicle to apply for foreign vehicle permit before entering Thailand. Through submitting your application, officials will review the concerning documents including vehicle registration, motor insurance and driver's license before giving approval. In this regards, the web application Foreign Vehicle Permit System (FVP) is launched in order to provide more accommodating channel for submitting application. Moreover, DLT FVP mobile application is also available on both iOS and Android platform. The application consists of various functions to assist foreign vehicle driver during their journey in Thailand such as related news, permitted areas or routes, map and emergency contact information.